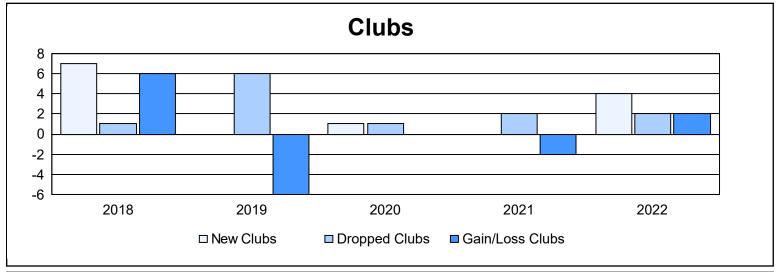

District 310 D

As of June 2022 Cumulative

| Year      | New<br>Clubs | Dropped<br>Clubs | Gain/<br>Loss<br>Clubs | New<br>Members | Charter<br>Members | Reinstate<br>Members | Transfer<br>Members | Total<br>Member<br>Added | Total<br>Members<br>Dropped | Gain/<br>Loss<br>Members |
|-----------|--------------|------------------|------------------------|----------------|--------------------|----------------------|---------------------|--------------------------|-----------------------------|--------------------------|
| 2017-2018 | 7            | 1                | 6                      | 210            | 208                | 2                    | 7                   | 427                      | 226                         | 201                      |
| 2018-2019 | 0            | 6                | -6                     | 85             | 14                 | 20                   | 24                  | 143                      | 429                         | -286                     |
| 2019-2020 | 1            | 1                | 0                      | 107            | 55                 | 8                    | 18                  | 188                      | 299                         | -111                     |
| 2020-2021 | 0            | 2                | -2                     | 153            | 8                  | 5                    | 2                   | 168                      | 222                         | -54                      |
| 2021-2022 | 4            | 2                | 2                      | 109            | 118                | 8                    | 6                   | 241                      | 193                         | 48                       |
| Average   | 2            | 2                | 0                      | 133            | 81                 | 9                    | 11                  | 233                      | 274                         | -40                      |