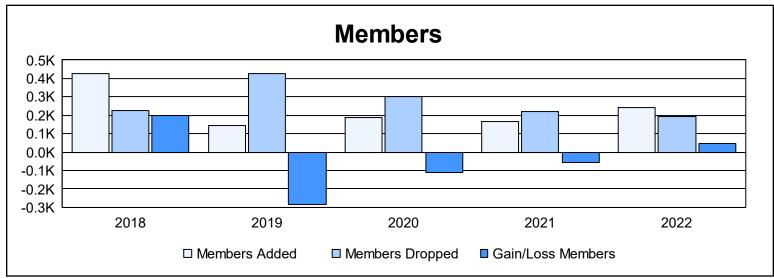

District 310 D

As of June 2022 Cumulative

| Year      | New<br>Clubs | Dropped<br>Clubs | Gain/<br>Loss<br>Clubs | New<br>Members | Charter<br>Members | Reinstate<br>Members | Transfer<br>Members | Total<br>Member<br>Added | Total<br>Members<br>Dropped | Gain/<br>Loss<br>Members |
|-----------|--------------|------------------|------------------------|----------------|--------------------|----------------------|---------------------|--------------------------|-----------------------------|--------------------------|
| 2017-2018 | 7            | 1                | 6                      | 210            | 208                | 2                    | 7                   | 427                      | 226                         | 201                      |
| 2018-2019 | 0            | 6                | -6                     | 85             | 14                 | 20                   | 24                  | 143                      | 429                         | -286                     |
| 2019-2020 | 1            | 1                | 0                      | 107            | 55                 | 8                    | 18                  | 188                      | 299                         | -111                     |
| 2020-2021 | 0            | 2                | -2                     | 153            | 8                  | 5                    | 2                   | 168                      | 222                         | -54                      |
| 2021-2022 | 4            | 2                | 2                      | 109            | 118                | 8                    | 6                   | 241                      | 193                         | 48                       |
| Average   | 2            | 2                | 0                      | 133            | 81                 | 9                    | 11                  | 233                      | 274                         | -40                      |